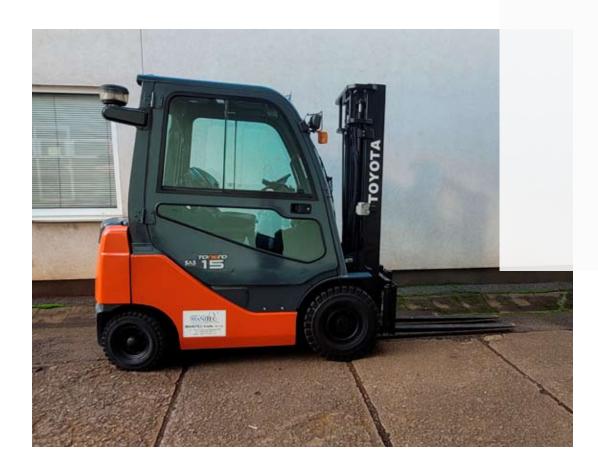

### **FORKLIFT**

For material handling, an additional forklift Toyota 02-8FDF18 with diesel engine was purchased. It has a lifting capacity of 1750 kg and is equipped with a lifting device in duplex version with a height of 3300 mm. The equipment of this lift includes pneumatic tyres which absorb shocks and therefore the movement is possible even on uneven surface.