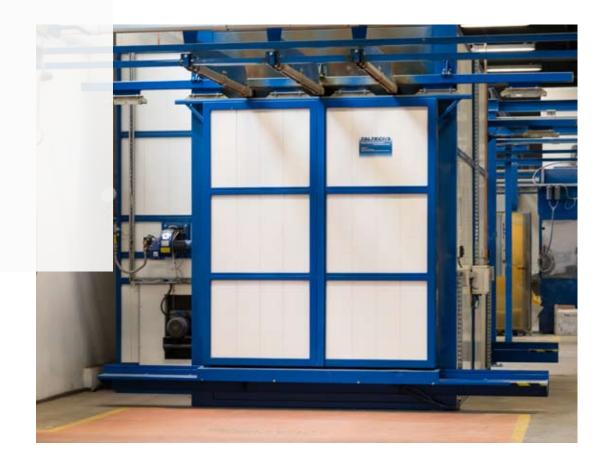

### NEW POWDER COATING PLANT

The most significant investment project of 2022 was the launch of new powder coating plant.
The powder coating must meet our high quality standards for our customers.

As a result, a total of 3 powder coating lines are now in operation. The paint shop was acquired with the support of a subsidy program "Energy Saving" for a project with "Realization of energy savings II in Elitex Nepomuk a.s.", registration number CZ.01.3.10/0.0/0.0/20\_370/0025722, department 00100001100001.