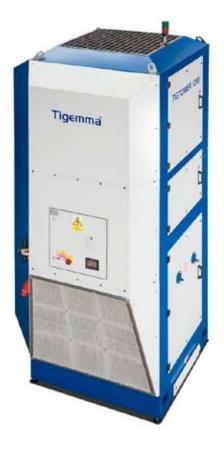

### FILTRATION TOWER

A filtration tower TigTower 1200 was purchased.
The filtration tower is primarily designed for the extraction of welding fumes and is an alternative extraction of welding areas, in particular where there is a high flexibility of

individual workstations.