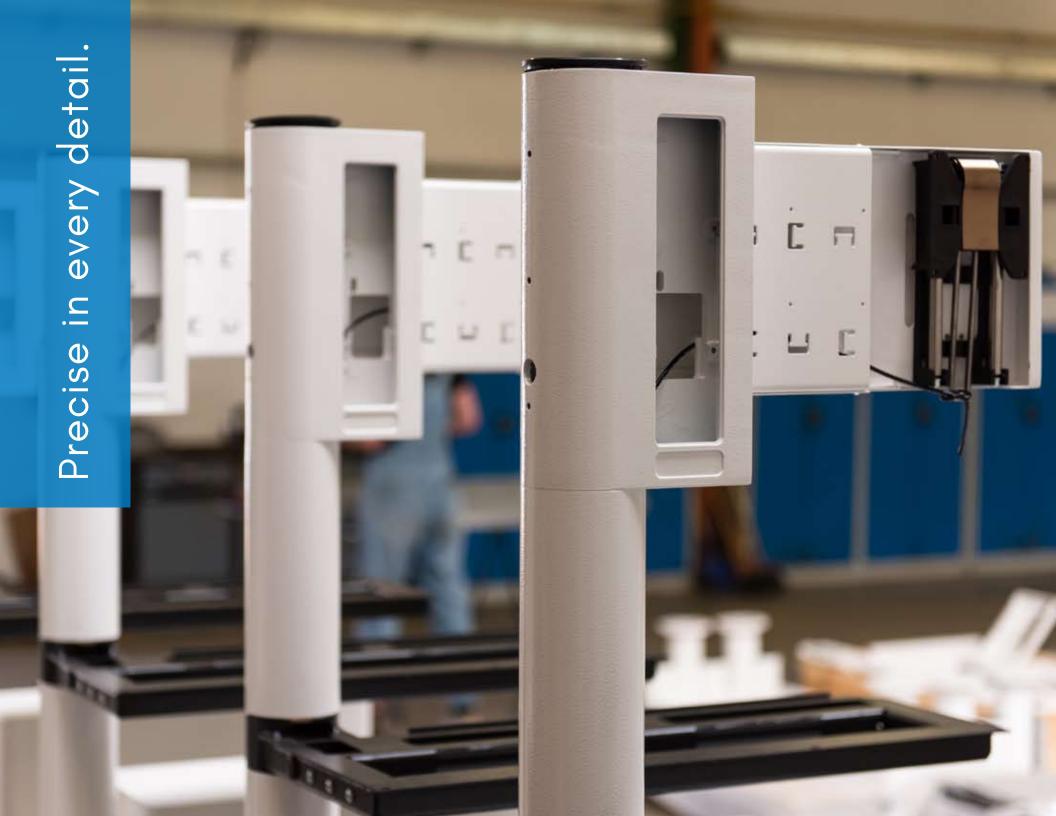

### **ABOUT THE COMPANY**

The company Elitex Nepomuk a.s. is a Czech manufacturing company with a rich history in precision engineering production. It provides its customers with comprehensive services including sheet metal cutting and processing, machining, welding, surface treatment and assembly. It has 7 production halls and employs more than 200 people. It specialises in the manufacture of products for construction, woodworking, CNC machine tools and textile machinery. The company has long-standing partnerships with leading global manufacturers in these fields, such as Caterpillar, Hamm, Homag Group, Trumpf, Chiron, Heller, Unac and Rieter.