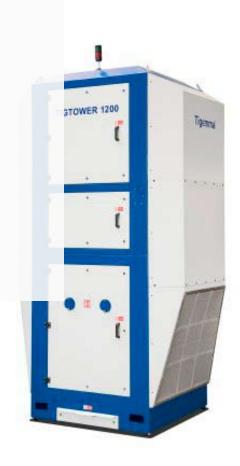

### FILTRATION TOWER

A filtration tower TigTower 1200 was purchased.
The filtration tower is primarily designed for the extraction of welding fumes and is an alternative extraction of welding areas, in particular where there is a high flexibility of

individual workstations.