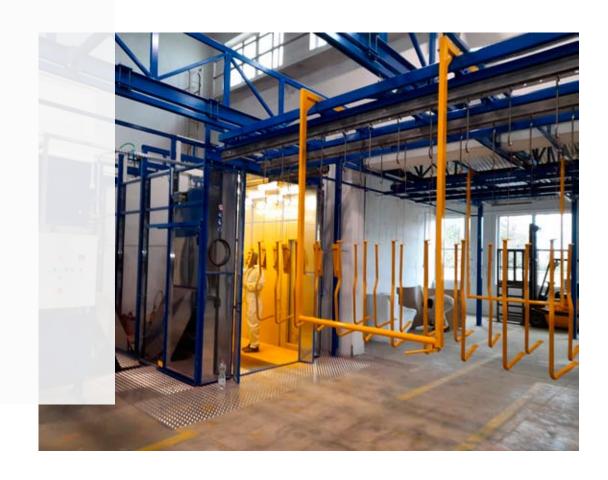

### NEW POWDER COATING PLANT

The most significant investment project of 2022 was the launch of new powder coating plant.
The powder coating must meet our high quality standards for our customers.

As a result, a total of 3 powder coating lines are now in operation. The paint shop was acquired with the support of a subsidy program "Energy Saving" for a project with "Realization of energy savings II in Elitex Nepomuk a.s.", registration number CZ.01.3.10/0.0/0.0/20\_370/0025722, department 00100001100001.

### **CURING GAS FURNACE**

A new curing furnace for powder coating was purchased. The hardening ovens are used for hardening powder paints. The loading system of the parts into the oven is by means of ceiling rails. To maintain an even temperature inside the oven at all times air circulation is ensured throughout the entire curing process.