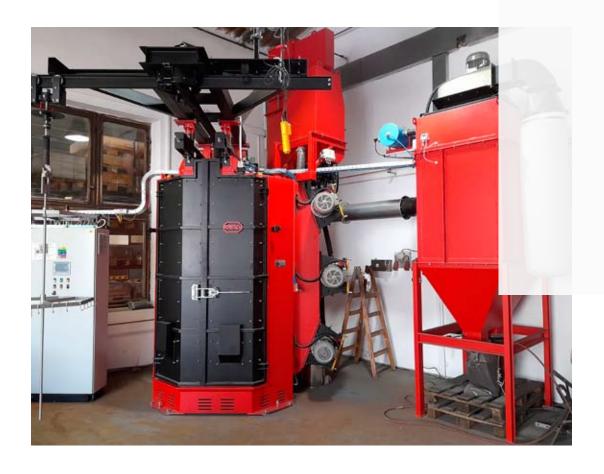

### HANGING BLASTING EQUIPMENT

In 2022, the Optima New blast machine with blast wheels was purchased. The equipment is designed for blasting parts suspended on rotating and moving hook. The abrasive is thrown onto the rotating and moving parts at the same time from below and above, thereby striking the entire surface of the part in one blast cycle.

### **CURING GAS FURNACE**

A new curing furnace for powder coating was purchased. The hardening ovens are used for hardening powder paints. The loading system of the parts into the oven is by means of ceiling rails. To maintain an even temperature inside the oven at all times air circulation is ensured throughout the entire curing process.