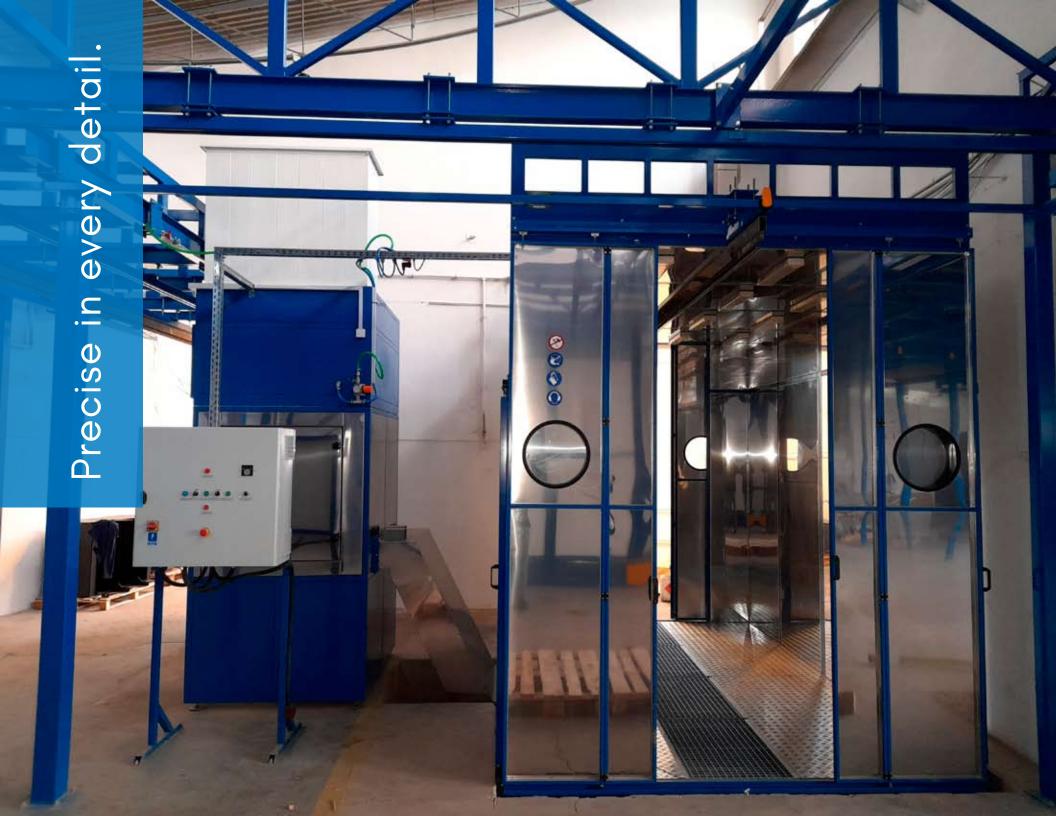

### NEW POWDER COATING PLANT

The most significant investment project of 2022 was the launch of new powder coating plant.
The powder coating must meet our high quality standards for our customers.

As a result, a total of 3 powder coating lines are now in operation. The paint shop was acquired with the support of a subsidy program "Energy Saving" for a project with "Realization of energy savings II in Elitex Nepomuk a.s.", registration number CZ.01.3.10/0.0/0.0/20\_370/0025722, department 00100001100001.